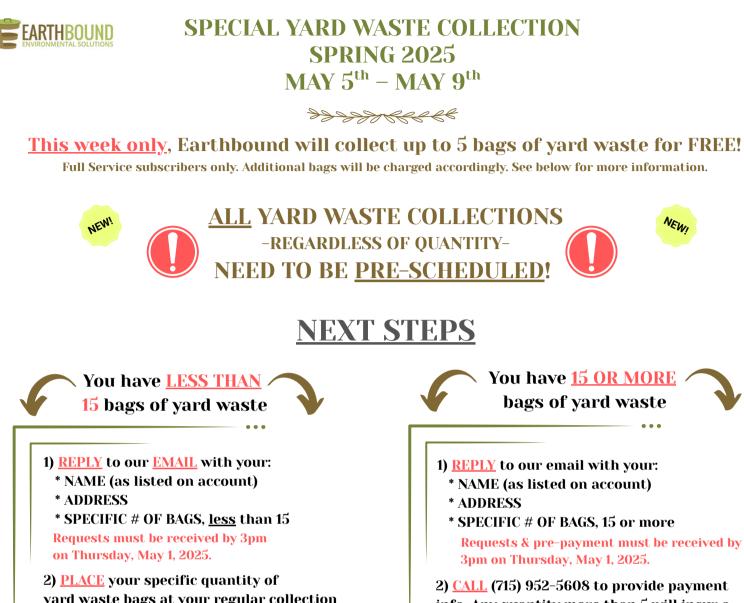

2) <u>PLACE</u> your specific quantity of yard waste bags at your regular collection location <u>by 5am</u> on your usual collection day, during the week of May 5th-9th.

Earthbound will only collect the quantity indicated during your pre-scheduled collection.

Any quantity more than 5 will incur a \$2.00 per bag charge, which will be added to your next quarterly invoice.

3) <u>LEAVE</u> your yard waste bags out for collection until our staff arrive. Any bags removed prior to our arrival will be excluded from this offer.

ALL bags will be collected on a separate route.

2) <u>CALL</u> (715) 952–5608 to provide payment info. Any quantity more than 5 will incur a \$2.00 per bag charge that must be prepaid.

3) <u>PLACE</u> your specific quantity of yard waste bags at your regular collection location by 5am on your usual collection day, during the week of May 5th-9th.

Earthbound will only collect the quantity indicated during your pre-scheduled collection.

4) <u>LEAVE</u> your yard waste bags out for collection until our staff arrive. Any bags removed prior to our arrival will be excluded from this offer. No refunds will be provided. ALL bags will be collected on a separate route.